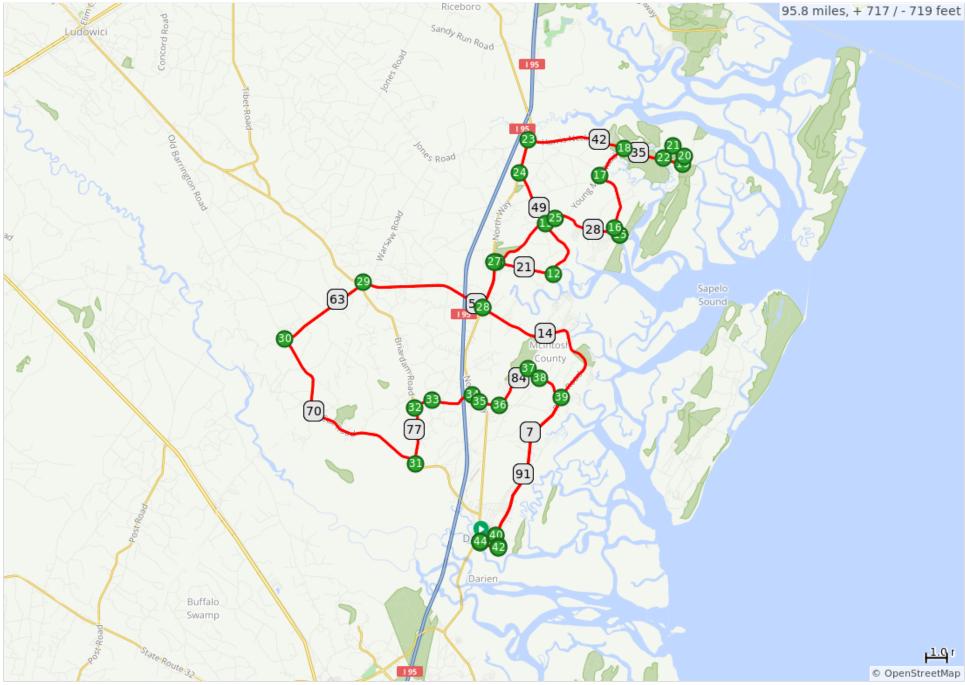

## Party Gras 100 mile route final

## Party Gras 100 mile route final

| Dist | Note                          |
|------|-------------------------------|
| 0.0  | Start of route                |
| 0.0  | R                             |
| 0.0  | Keep L                        |
| 0.2  | Keep R                        |
| 0.2  | Slight R onto Franklin Street |
| 0.2  | L onto Fort King George Drive |
| 1.1  | L onto 2nd Street East        |
| 1.2  | Sharp R onto McIntosh Road    |
| 1.9  | R onto Ridge Road, GA 99      |
| 17.3 | R onto Hwy 17 N               |
| 19.5 | R onto Pine Harbor Rd         |
| 22.3 | L onto Belle Hammock Rd       |
| 25.4 | R onto Shellman Bluff Road    |

25.4 miles. +191/-205 feet

- -

- - - -

- -

\_ \_ \_ \_

| Dist | Note                               |
|------|------------------------------------|
| 53.5 | L onto North Way, US 17, GA 25     |
| 55.7 | R onto GA 99                       |
| 61.6 | L onto Steel Bridge Road           |
| 66.1 | L onto Old River Road              |
| 75.4 | Sharp L onto Briardam Road, 251    |
| 78.1 | R onto Ardick Road                 |
| 79.0 | Continue onto Ardick Road          |
| 81.0 | R onto North Way, US 17, GA 25     |
| 81.5 | Keep L onto Smith Road             |
| 82.4 | L onto Smith Road                  |
| 84.6 | R onto Swamp Road Southeast        |
| 85.4 | Continue onto Swamp Road Southeast |
| 86.8 | R onto Ridge Road, GA 99           |

| Dist | Note                             |
|------|----------------------------------|
| 29.2 | L onto Dallas Bluff Rd NE        |
| 29.2 | L onto Old Shellman Bluff Rd     |
| 29.6 | Continue onto Old Shellman Rd    |
| 32.5 | R onto Young Man Rd NE           |
| 34.2 | R onto Harris Neck Rd            |
| 37.0 | L onto Wildlife Drive Northeast  |
| 37.4 | L                                |
| 38.1 | Slight L onto Wildlife Dr NW     |
| 38.9 | R onto Harris Neck Rd            |
| 45.4 | L onto US 17, GA 25              |
| 47.0 | L onto Minton Road               |
| 49.8 | Sharp R onto Shellman Bluff Road |
| 53.4 | Slight R onto Pine Harbor Road   |

28.0 miles. +191/-193 feet

| Dist | Note                          |
|------|-------------------------------|
| 94.1 | L onto McIntosh Road          |
| 94.8 | Sharp L onto 2nd Street East  |
| 94.9 | R onto Fort King George Drive |
| 95.8 | R onto Franklin Street        |
| 95.8 | End of route                  |